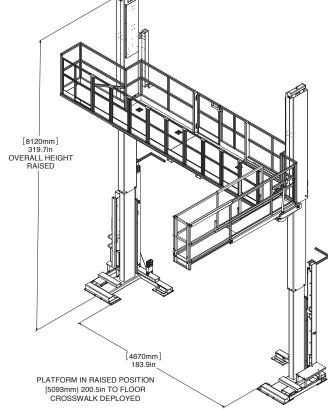

### **Maximum Productivity**

Your employees never have to leave the platform for tools, materials or proper positioning, because Aladdin's Magic Lift™ is more than a platform – it's a totally integrated work/assembly station. Optional built-in electrical, pneumatic and hydraulic power outlets enable you to integrate all necessary tools. Extendable crosswalks between platforms provide 360° access to equipment being serviced. Each platform can be raised or lowered via three separate control panels.

### **Aladdin's Magic Lift™ Specifications**

- » Platform height from 10 inches to 16 feet above the floor
- » 45 inch wide non-skid platform
- » Lifting Capacity: 2,000 pounds per platform
- » Optional Crosswalk Load Capacity: 500 pounds
- » Unit Weight: 10,000 pounds
- » Air Bearings for easy positioning
- » Air Bearings require 80 SCFM @ 30 psi
- » Vertical Travel Speed: 10 feet/minute
- » Electrical Supply: 480 or 240 VAC, 3 Phase
- » Permanent Guard Railings around the outside
- » Removable Guard Rail Sections on the inside
- » Internal Work Envelope with two opposing platforms: 3'-7' by 10' minimum to 9' by 19' maximum