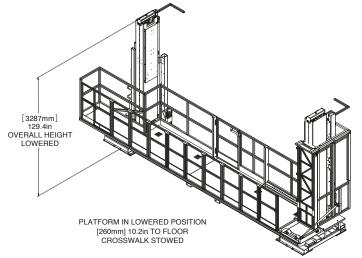

### **Aladdin's Magic Lift™ Specifications**

- » Platform height from 10 inches to 16 feet above the floor
- » 45 inch wide non-skid platform
- » Lifting Capacity: 2,000 pounds per platform
- » Optional Crosswalk Load Capacity: 500 pounds
- » Unit Weight: 10,000 pounds
- » Air Bearings for easy positioning
- » Air Bearings require 80 SCFM @ 30 psi
- » Vertical Travel Speed: 10 feet/minute
- » Electrical Supply: 480 or 240 VAC, 3 Phase
- » Permanent Guard Railings around the outside
- » Removable Guard Rail Sections on the inside
- » Internal Work Envelope with two opposing platforms: 3'-7' by 10' minimum to 9' by 19' maximum