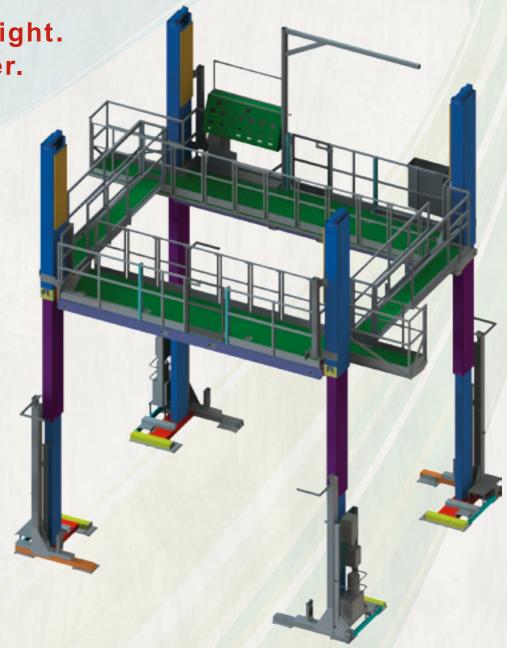

### CUSTOM ELEVATING WORK PLATFORMS

- » 360° access to equipment being assembled or serviced
- » Air bearings allow operators to easily move platforms into position
- > Unobstructed work zone beneath platform, with optional lighting
- » Max. Lift Height: 16 feet
- » Lifting Capacity: 2,000 pounds
- » Automatic leveling
- » Optional built-in electrical, pneumatic and hydraulic power outlets
- » One year warranty
- » Made in U.S.A.

### **Maximum Productivity**

Your employees never have to leave the platform for tools, materials or proper positioning, because Aladdin's Magic Lift™ is more than a platform – it's a totally integrated work/assembly station. Optional built-in electrical, pneumatic and hydraulic power outlets enable you to integrate all necessary tools. Extendable crosswalks between platforms provide 360° access to equipment being serviced. Each platform can be raised or lowered via three separate control panels.

Unlike scaffolding or scissors lifts, Aladdin's Magic Lift™ gives you an additional, unobstructed work zone beneath the platform. We've even built lighting into the underside of the platform.

Doubling your work zones delivers a quantum leap in efficiency and output, resulting in significantly shorter production cycles.

### **Aladdin's Magic Lift™ Specifications**

- » Platform height from 10 inches to 16 feet above the floor
- » 45 inch wide non-skid platform
- » Lifting Capacity: 2,000 pounds per platform
- » Optional Crosswalk Load Capacity: 500 pounds
- » Unit Weight: 10,000 pounds
- » Air Bearings for easy positioning
- » Air Bearings require 80 SCFM @ 30 psi
- » Vertical Travel Speed: 10 feet/minute
- » Electrical Supply: 480 or 240 VAC, 3 Phase
- » Permanent Guard Railings around the outside
- » Removable Guard Rail Sections on the inside
- » Internal Work Envelope with two opposing platforms: 3'-7' by 10' minimum to 9' by 19' maximum