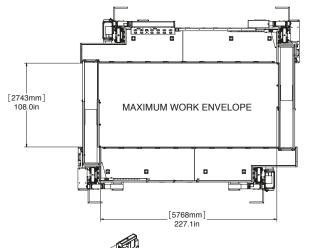

### **Aladdin's Magic Lift™ Specifications**

- » Platform height from 10 inches to 16 feet above the floor
- » 45 inch wide non-skid platform
- » Lifting Capacity: 2,000 pounds per platform
- » Optional Crosswalk Load Capacity: 500 pounds
- » Unit Weight: 10,000 pounds
- » Air Bearings for easy positioning
- » Air Bearings require 80 SCFM @ 30 psi
- » Vertical Travel Speed: 10 feet/minute
- » Electrical Supply: 480 or 240 VAC, 3 Phase
- » Permanent Guard Railings around the outside
- » Removable Guard Rail Sections on the inside
- » Internal Work Envelope with two opposing platforms: 3'-7' by 10' minimum to 9' by 19' maximum