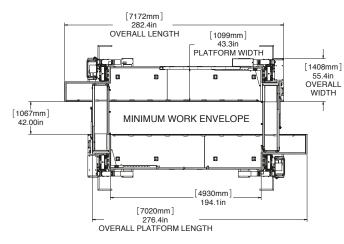

### **Aladdin's Magic Lift™ Specifications**

- » Platform height from 10 inches to 16 feet above the floor
- » 45 inch wide non-skid platform
- » Lifting Capacity: 2,000 pounds per platform
- » Optional Crosswalk Load Capacity: 500 pounds
- » Unit Weight: 10,000 pounds
- » Air Bearings for easy positioning
- » Air Bearings require 80 SCFM @ 30 psi
- » Vertical Travel Speed: 10 feet/minute
- » Electrical Supply: 480 or 240 VAC, 3 Phase
- » Permanent Guard Railings around the outside
- » Removable Guard Rail Sections on the inside
- » Internal Work Envelope with two opposing platforms: 3'-7' by 10' minimum to 9' by 19' maximum