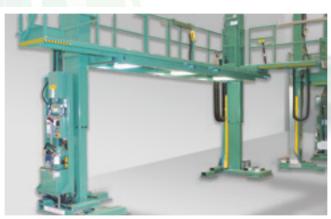

### **Maximum Productivity**

Your employees never have to leave the platform for tools, materials or proper positioning, because Aladdin's Magic Lift™ is more than a platform – it's a totally integrated work/assembly station. Optional built-in electrical, pneumatic and hydraulic power outlets enable you to integrate all necessary tools. Extendable crosswalks between platforms provide 360° access to equipment being serviced. Each platform can be raised or lowered via three separate control panels.

Unlike scaffolding or scissors lifts, Aladdin's Magic Lift™ gives you an additional, unobstructed work zone beneath the platform. We've even built lighting into the underside of the platform.

Doubling your work zones delivers a quantum leap in efficiency and output, resulting in significantly shorter production cycles.

#### **Enhanced Safety**

Aladdin's Magic Lift™ doesn't leave you up in the air when it comes to safety. Heavyduty, rigid construction means high capacity. Built-in safety features include non-skid work surfaces, highly-audible motion alarms, locking personnel gates, vertical travel lock pins and anchor points for fall protection equipment.