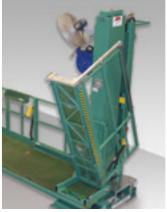

### **Maximum Productivity**

Your employees never have to leave the platform for tools, materials or proper positioning, because Aladdin's Magic Lift™ is more than a platform – it's a totally integrated work/assembly station. Optional built-in electrical, pneumatic and hydraulic power outlets enable you to integrate all necessary tools. Extendable crosswalks between platforms provide 360° access to equipment being serviced. Each platform can be raised or lowered via three separate control panels.

#### **Enhanced Safety**

Aladdin's Magic Lift™ doesn't leave you up in the air when it comes to safety. Heavyduty, rigid construction means high capacity. Built-in safety features include non-skid work surfaces, highly-audible motion alarms, locking personnel gates, vertical travel lock pins and anchor points for fall protection equipment.