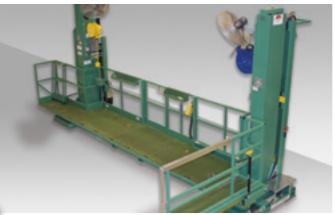

### **Maximum Productivity**

Your employees never have to leave the platform for tools, materials or proper positioning, because Aladdin's Magic Lift™ is more than a platform – it's a totally integrated work/assembly station. Optional built-in electrical, pneumatic and hydraulic power outlets enable you to integrate all necessary tools. Extendable crosswalks between platforms provide 360° access to equipment being serviced. Each platform can be raised or lowered via three separate control panels.

Unlike scaffolding or scissors lifts, Aladdin's Magic Lift™ gives you an additional, unobstructed work zone beneath the platform. We've even built lighting into the underside of the platform.

Doubling your work zones delivers a quantum leap in efficiency and output, resulting in significantly shorter production cycles.

### **Aladdin's Magic Lift™ Specifications**

- » Platform height from 10 inches to 16 feet above the floor
- » 45 inch wide non-skid platform
- » Lifting Capacity: 2,000 pounds per platform
- » Optional Crosswalk Load Capacity: 500 pounds
- » Unit Weight: 10,000 pounds
- » Air Bearings for easy positioning
- » Air Bearings require 80 SCFM @ 30 psi
- » Vertical Travel Speed: 10 feet/minute
- » Electrical Supply: 480 or 240 VAC, 3 Phase
- » Permanent Guard Railings around the outside
- » Removable Guard Rail Sections on the inside
- » Internal Work Envelope with two opposing platforms: 3'-7' by 10' minimum to 9' by 19' maximum