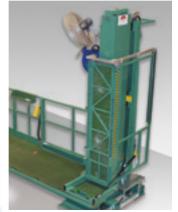

### **Maximum Productivity**

Your employees never have to leave the platform for tools, materials or proper positioning, because Aladdin's Magic Lift™ is more than a platform – it's a totally integrated work/assembly station. Optional built-in electrical, pneumatic and hydraulic power outlets enable you to integrate all necessary tools. Extendable crosswalks between platforms provide 360° access to equipment being serviced. Each platform can be raised or lowered via three separate control panels.

#### **Enhanced Safety**

Aladdin's Magic Lift™ doesn't leave you up in the air when it comes to safety. Heavyduty, rigid construction means high capacity. Built-in safety features include non-skid work surfaces, highly-audible motion alarms, locking personnel gates, vertical travel lock pins and anchor points for fall protection equipment.