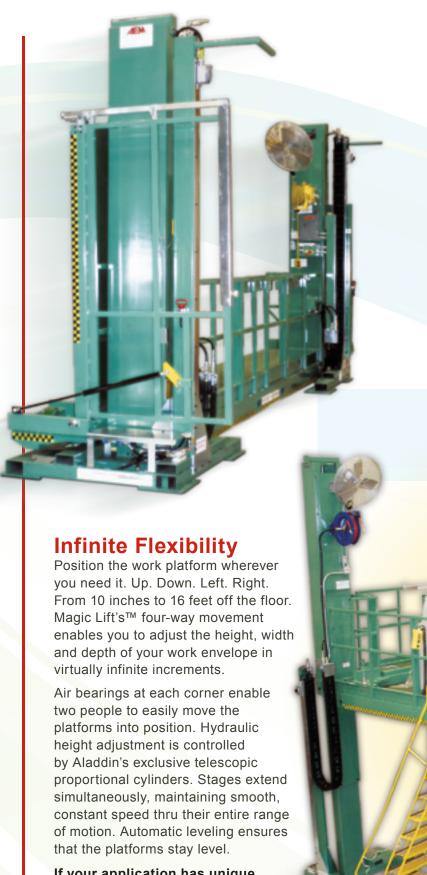

#### The Best Move You Can Make

If you need to safely move personnel off the floor for equipment assembly or service, you need to take a close look at Aladdin's Magic Lift™ from Aladdin Engineering & Manufacturing.

Aladdin's Magic Lift™ was originally designed for the complex core and coil assembly of electrical transformers. Meeting those demanding requirements has made it ideal for numerous applications that, up to now, have had to deal with the downsides of scaffolding or scissors lifts.

### **Maximum Productivity**

Your employees never have to leave the platform for tools, materials or proper positioning, because Aladdin's Magic Lift™ is more than a platform – it's a totally integrated work/assembly station. Optional built-in electrical, pneumatic and hydraulic power outlets enable you to integrate all necessary tools. Extendable crosswalks between platforms provide 360° access to equipment being serviced. Each platform can be raised or lowered via three separate control panels.

Unlike scaffolding or scissors lifts, Aladdin's Magic Lift™ gives you an additional, unobstructed work zone beneath the platform. We've even built lighting into the underside of the platform.

Doubling your work zones delivers a quantum leap in efficiency and output, resulting in significantly shorter production cycles.