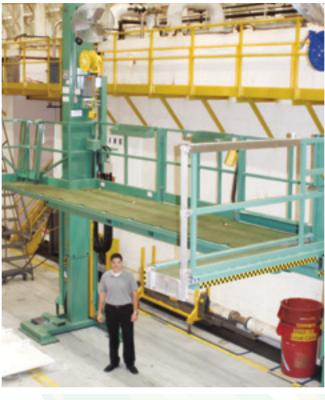

### **Maximum Productivity**

Your employees never have to leave the platform for tools, materials or proper positioning, because Aladdin's Magic Lift™ is more than a platform – it's a totally integrated work/assembly station. Optional built-in electrical, pneumatic and hydraulic power outlets enable you to integrate all necessary tools. Extendable crosswalks between platforms provide 360° access to equipment being serviced. Each platform can be raised or lowered via three separate control panels.

Unlike scaffolding or scissors lifts, Aladdin's Magic Lift™ gives you an additional, unobstructed work zone beneath the platform. We've even built lighting into the underside of the platform.

Doubling your work zones delivers a quantum leap in efficiency and output, resulting in significantly shorter production cycles.

#### **Enhanced Safety**

Aladdin's Magic Lift™ doesn't leave you up in the air when it comes to safety. Heavyduty, rigid construction means high capacity. Built-in safety features include non-skid work surfaces, highly-audible motion alarms, locking personnel gates, vertical travel lock pins and anchor points for fall protection equipment.